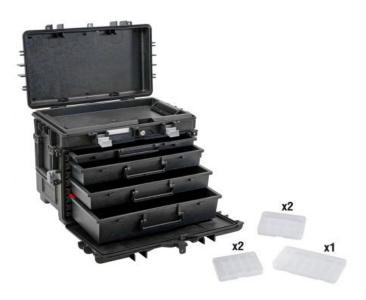

## **Internal Configuration**

- The dimensions shown in the table are external dims
- Upper removable tray
- 1 x 30 mm. high drawer empty
- 2 x 60 mm. high drawers empty
- 1 x 95 mm. high drawer provided with:
- 2 x 30 mm. high component boxes mod.
- WL01 (6 compartments each)
- 2 x 30 mm. high component boxes mod.
- WL02 (13 compartments each)
- 1 x 30 mm. high component box mod.
- WL04 (10 compartments)

The lower compartment, protected by a collapsible front door, can accommodate 3 to 8 removable drawers of variable height (30-60-95 mm.) with a variety of optional inner configurations such as pre-cubed bicolor foam layers, bin boxes for small components, and even specifically designed tool pallets, for all kind of small and big hand tools.