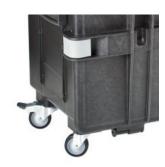

## **General features**

- 2 sides handles
- Telescopic handle
- 4 robust and silent self-oiling wheels
- Unique "stop-in-open-position" drawers system
- Removable tray in the upper compartment
- 5 small component boxes (2 x WL01 2 x
- WL02 1 x WL04)
- Central lock with key
- I.D. removable label
- Various padlockable points
- Label for content identification
- Several optional accessories
- Great versatility in configurations
- 2 jam free top lid latches with easy opening mechanism
- 2 front main door latches
- Stackability

Tool trolley specifically engineered for the professionals that need to carry a variety of hand tools, power tools and spare components, making it the ideal companion for all kind of MROs.

Comes in a sturdy injection molded body made in copolymer polypropylene, able to withstand shocks, rough usage and harsh weather conditions, features two side handles, an extractable trolley handle (990 mm. extended height) and four robust and silent wheels. The upper compartment closed by the top lid, contains a removable tray for spare hand tools placed on top of a recessed area where 5 small component boxes or a laptop computer can be stored.

All drawers, while completely accessible when open, are provided with a self restrain stop to prevent the accidental falling out.

A central single key lock, as well as a metal reinforced padlock hole, grants the possibility to secure completely all compartments with one single key.