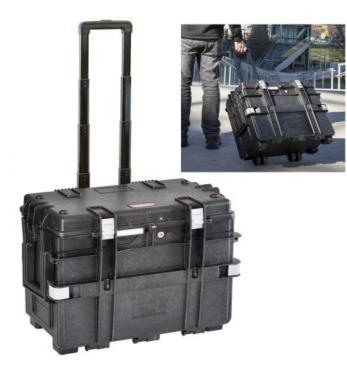

## **General features**

- 2 sides handles
- Telescopic handle
- 4 robust and silent self-oiling wheels
- Unique "stop-in-open-position" drawers system
- Removable tray in the upper compartment
- 5 small component boxes (2 x WL01 2 x
- WL02 1 x WL04)
- Central lock with key
- I.D. removable label
- Various padlockable points
- Label for content identification
- Several optional accessories
- Great versatility in configurations
- 2 jam free top lid latches with easy opening mechanism
- 2 front main door latches
- Stackability

Tool trolley specifically engineered for the professionals that need to carry a variety of hand tools, power tools and spare components, making it the ideal companion for all kind of MROs.

Comes in a sturdy injection molded body made in copolymer polypropylene, able to withstand shocks, rough usage and harsh weather conditions, features two side handles, an extractable trolley handle (990 mm. extended height) and four robust and silent wheels. The upper compartment closed by the top lid, contains a removable tray for spare hand tools placed on top of a recessed area where 5 small component boxes or a laptop computer can be stored.

All drawers, while completely accessible when open, are provided with a self restrain stop to prevent the accidental falling out.

A central single key lock, as well as a metal reinforced padlock hole, grants the possibility to secure completely all compartments with one single key.