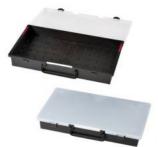

## ALL.IN.ONE AI1.KT02 PP tool box - with empty drawers

## **General features**

- 2 sides handles
- Telescopic handle
- 4 robust and silent self-oiling wheels
- Unique "stop-in-open-position" drawers system
- Removable tray in the upper compartment
- 5 small component boxes (2 x WL01 2 x
- WL02 1 x WL04)
- Central lock with key
- I.D. removable label
- Various padlockable points
- Label for content identification
- Several optional accessories
- Great versatility in configurations
- 2 jam free top lid latches with easy opening mechanism
- 2 front main door latches
- Stackability

Tool trolley specifically engineered for the professionals that need to carry a variety of hand tools, power tools and spare components, making it the ideal companion for all kind of MROs.

Comes in a sturdy injection molded body made in copolymer polypropylene, able to withstand shocks, rough usage and harsh weather conditions, features two side handles, an extractable trolley handle (990 mm. extended height) and four robust and silent wheels. The upper compartment closed by the top lid, contains a removable tray for spare hand tools placed on top of a recessed area where 5 small component boxes or a laptop computer can be stored.