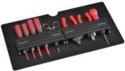

## **Internal Configuration**

- The dimensions shown in the table are external dims
- Upper removable tray
- 1 x 30 mm. high drawer empty
- 2 x 60 mm. high drawers empty
- 1 x 95 mm. high drawer provided with:
- 2 x 30 mm. high component boxes mod.
- WL01 (6 compartments each)
- 2 x 30 mm. high component boxes mod.
- WL02 (13 compartments each)
- 1 x 30 mm. high component box mod.
- WL04 (10 compartments)

Tool trolley specifically engineered for the professionals that need to carry a variety of hand tools, power tools and spare components, making it the ideal companion for all kind of MROs.

Comes in a sturdy injection molded body made in copolymer polypropylene, able to withstand shocks, rough usage and harsh weather conditions, features two side handles, an extractable trolley handle (990 mm. extended height) and four robust and silent wheels. The upper compartment closed by the top lid, contains a removable tray for spare hand tools placed on top of a recessed area where 5 small component boxes or a laptop computer can be stored.

The lower compartment, protected by a collapsible front door, can accommodate 3 to 8 removable drawers of variable height (30-60-95 mm.) with a variety of optional inner configurations such as pre-cubed bicolor foam layers, bin boxes for small components, and even specifically designed tool pallets, for all kind of small and big hand tools.