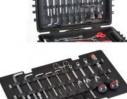

The lower compartment, protected by a collapsible front door, can accommodate 3 to 8 removable drawers of variable height (30-60-95 mm.) with a variety of optional inner configurations such as pre-cubed bicolor foam layers, bin boxes for small components, and even specifically designed tool pallets, for all kind of small and big hand tools.

## **Internal Configuration**

- The dimensions shown in the table are external dims
- Upper removable tray
- 1 x 30 mm. high drawer empty
- 2 x 60 mm. high drawers empty
- 1 x 95 mm. high drawer provided with:
- 2 x 30 mm. high component boxes mod.
- WL01 (6 compartments each)
- 2 x 30 mm. high component boxes mod.
- WL02 (13 compartments each)
- 1 x 30 mm. high component box mod.
- WL04 (10 compartments)