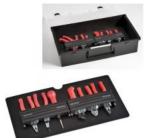

## **Internal Configuration**

- The dimensions shown in the table are external dims
- Upper removable tray
- 1 x 30 mm. high drawer empty
- 2 x 60 mm. high drawers empty
- 1 x 95 mm. high drawer provided with:
- 2 x 30 mm. high component boxes mod.
- WL01 (6 compartments each)
- 2 x 30 mm. high component boxes mod.
- WL02 (13 compartments each)
- 1 x 30 mm. high component box mod.
- WL04 (10 compartments)

Tool trolley specifically engineered for the professionals that need to carry a variety of hand tools, power tools and spare components, making it the ideal companion for all kind of MROs.

Comes in a sturdy injection molded body made in copolymer polypropylene, able to withstand shocks, rough usage and harsh weather conditions, features two side handles, an extractable trolley handle (990 mm. extended height) and four robust and silent wheels. The upper compartment closed by the top lid, contains a removable tray for spare hand tools placed on top of a recessed area where 5 small component boxes or a laptop computer can be stored.

The lower compartment, protected by a collapsible front door, can accommodate 3 to 8 removable drawers of variable height (30-60-95 mm.) with a variety of optional inner configurations such as pre-cubed bicolor foam layers, bin boxes for small components, and even specifically designed tool pallets, for all kind of small and big hand tools.