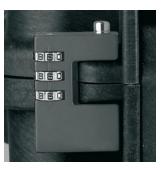

All drawers, while completely accessible when open, are provided with a self restrain stop to prevent the accidental falling out.

A central single key lock, as well as a metal reinforced padlock hole, grants the possibility to secure completely all compartments with one single key.