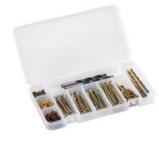

## **Internal Configuration**

- The dimensions shown in the table are external dims
- Upper removable tray
- 1 x 30 mm. high drawer empty
- 2 x 60 mm. high drawers empty
- 1 x 95 mm. high drawer provided with:
- 2 x 30 mm. high component boxes mod.
- WL01 (6 compartments each)
- 2 x 30 mm. high component boxes mod.
- WL02 (13 compartments each)
- 1 x 30 mm. high component box mod.
- WL04 (10 compartments)

**WL04** 

Accessories ALL.IN.ONE AI1.KT02

AIBOX3.F

AIBOX6.F

AIBOX9.E

AIBOX9.F

AIBOX6.E

AIBOX9.B1