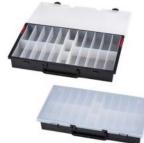

## **Internal Configuration**

- The dimensions shown in the table are external dims
- Upper removable tray
- 1 x 30 mm. high drawer empty
- 2 x 60 mm. high drawers empty
- 1 x 95 mm. high drawer provided with:
- 2 x 30 mm. high component boxes mod.
- WL01 (6 compartments each)
- 2 x 30 mm. high component boxes mod.
- WL02 (13 compartments each)
- 1 x 30 mm. high component box mod.
- WL04 (10 compartments)

The lower compartment, protected by a collapsible front door, can accommodate 3 to 8 removable drawers of variable height (30-60-95 mm.) with a variety of optional inner configurations such as pre-cubed bicolor foam layers, bin boxes for small components, and even specifically designed tool pallets, for all kind of small and big hand tools.