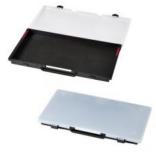

## ALL.IN.ONE AI1.KT02 PP tool box - with empty drawers

## **General features**

- 2 sides handles
- Telescopic handle
- 4 robust and silent self-oiling wheels
- Unique "stop-in-open-position" drawers system
- Removable tray in the upper compartment
- 5 small component boxes (2 x WL01 2 x
- WL02 1 x WL04)
- Central lock with key
- I.D. removable label
- Various padlockable points
- Label for content identification
- Several optional accessories
- Great versatility in configurations
- 2 jam free top lid latches with easy opening mechanism
- 2 front main door latches
- Stackability

Tool trolley specifically engineered for the professionals that need to carry a variety of hand tools, power tools and spare components, making it the ideal companion for all kind of MROs.

Comes in a sturdy injection molded body made in copolymer polypropylene, able to withstand shocks, rough usage and harsh weather conditions, features two side handles, an extractable trolley handle (990 mm. extended height) and four robust and silent wheels. The upper compartment closed by the top lid, contains a removable tray for spare hand tools placed on top of a recessed area where 5 small component boxes or a laptop computer can be stored.