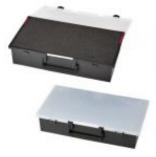

Tool trolley specifically engineered for the professionals that need to carry a variety of hand tools, power tools and spare components, making it the ideal companion for all kind of MROs.

Comes in a sturdy injection molded body made in copolymer polypropylene, able to withstand shocks, rough usage and harsh weather conditions, features two side handles, an extractable trolley handle (990 mm. extended height) and four robust and silent wheels. The upper compartment closed by the top lid, contains a removable tray for spare hand tools placed on top of a recessed area where 5 small component boxes or a laptop computer can be stored.

The lower compartment, protected by a collapsible front door, can accommodate 3 to 8 removable drawers of variable height (30-60-95 mm.) with a variety of optional inner configurations such as pre-cubed bicolor foam layers, bin boxes for small components, and even specifically designed tool pallets, for all kind of small and big hand tools.