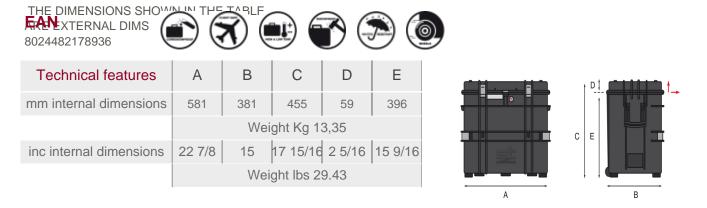

## **Internal Configuration**

- The dimensions shown in the table are external dims
- Upper removable tray
- 1 x 30 mm. high drawer empty
- 2 x 60 mm. high drawers empty
- 1 x 95 mm. high drawer provided with:
- 2 x 30 mm. high component boxes mod.
- WL01 (6 compartments each)
- 2 x 30 mm. high component boxes mod.
- WL02 (13 compartments each)
- 1 x 30 mm. high component box mod.
- WL04 (10 compartments)