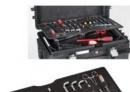

Tool trolley specifically engineered for the professionals that need to carry a variety of hand tools, power tools and spare components, making it the ideal companion for all kind of MROs.

Comes in a sturdy injection molded body made in copolymer polypropylene, able to withstand shocks, rough usage and harsh weather conditions, features two side handles, an extractable trolley handle (990 mm. extended height) and four robust and silent wheels. The upper compartment closed by the top lid, contains a removable tray for spare hand tools placed on top of a recessed area where 5 small component boxes or a laptop computer can be stored.

## **Internal Configuration**

- The dimensions shown in the table are external dims
- Upper removable tray
- 1 x 30 mm. high drawer empty
- 2 x 60 mm. high drawers empty
- 1 x 95 mm. high drawer provided with:
- 2 x 30 mm. high component boxes mod.
- WL01 (6 compartments each)
- 2 x 30 mm. high component boxes mod.
- WL02 (13 compartments each)
- 1 x 30 mm. high component box mod.
- WL04 (10 compartments)