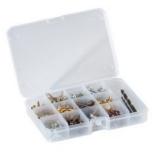

## **Internal Configuration**

- The dimensions shown in the table are external dims
- Upper removable tray
- 1 x 30 mm. high drawer empty
- 2 x 60 mm. high drawers empty
- 1 x 95 mm. high drawer provided with:
- 2 x 30 mm. high component boxes mod.
- WL01 (6 compartments each)
- 2 x 30 mm. high component boxes mod.
- WL02 (13 compartments each)
- 1 x 30 mm. high component box mod.
- WL04 (10 compartments)

**AIPANEL PSS.A** 

**EXPL COMBILOCK** 

**EXPL PADLOCK** 

**AIWHEELS** 

**WL01** 

WL02

**WL03** 

AIBOX3.E