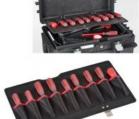

The lower compartment, protected by a collapsible front door, can accommodate 3 to 8 removable drawers of variable height (30-60-95 mm.) with a variety of optional inner configurations such as pre-cubed bicolor foam layers, bin boxes for small components, and even specifically designed tool pallets, for all kind of small and big hand tools.