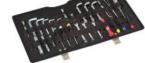

## **Internal Configuration**

- The dimensions shown in the table are external dims
- Upper removable tray
- 1 x 30 mm. high drawer empty
- 2 x 60 mm. high drawers empty
- 1 x 95 mm. high drawer provided with:
- 2 x 30 mm. high component boxes mod.
- WL01 (6 compartments each)
- 2 x 30 mm. high component boxes mod.
- WL02 (13 compartments each)
- 1 x 30 mm. high component box mod.
- WL04 (10 compartments)