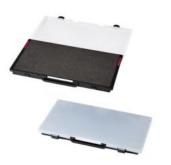

## ALL.IN.ONE AI1.KT02 PP tool box - with empty drawers

## **General features**

- 2 sides handles
- Telescopic handle
- 4 robust and silent self-oiling wheels
- Unique "stop-in-open-position" drawers system
- Removable tray in the upper compartment
- 5 small component boxes (2 x WL01 2 x
- WL02 1 x WL04)
- Central lock with key
- I.D. removable label
- Various padlockable points
- Label for content identification
- Several optional accessories
- Great versatility in configurations
- 2 jam free top lid latches with easy opening mechanism
- 2 front main door latches
- Stackability

Tool trolley specifically engineered for the professionals that need to carry a variety of hand tools, power tools and spare components, making it the ideal companion for all kind of MROs.

Comes in a sturdy injection molded body made in copolymer polypropylene, able to withstand shocks, rough usage and harsh weather conditions, features two side handles, an extractable trolley handle (990 mm. extended height) and four robust and silent wheels. The upper compartment closed by the top lid, contains a removable tray for spare hand tools placed on top of a recessed area where 5 small component boxes or a laptop computer can be stored.