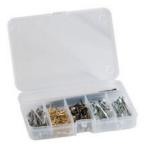

## **General features**

- HDPE roto-molded case with built-in rubber feet

- 2 metal lid safety support stays
- 2 TSA accepted locks
- telescopic handle and large wheels provided with ball bearings
- ergonomic handle, rubber coated grip
- single steel hinge, riveted in several points to assure high resistance
- large base area for tools, powertools,
- accessories and spare parts
- stackability
- document wallet
- 2 small component boxes