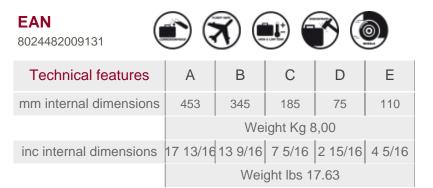

The TSA Locks allow the case to be checked at the airport by security officers, without destroying the locks.

THIS PRODUCT IS POWERED BY INTELLIRESPOND, the free App that allows for personal tool inventory and control of the content.