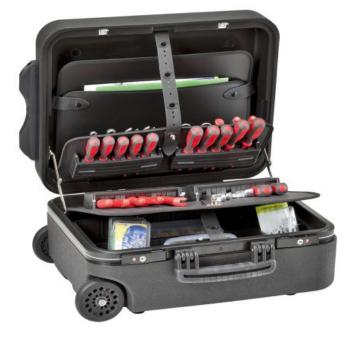

## **General features**

- HDPE roto-molded case with built-in rubber feet

- 2 metal lid safety support stays
- 2 TSA accepted locks
- telescopic handle and large wheels provided with ball bearings
- ergonomic handle, rubber coated grip
- single steel hinge, riveted in several points to assure high resistance
- large base area for tools, powertools,
- accessories and spare parts
- stackability
- document wallet
- 2 small component boxes

## **Internal Configuration**

- 2 tool pallets with PSS<sup>™</sup> system