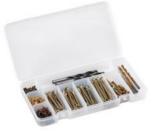

## **General features**

- HDPE roto-molded case with built-in rubber feet

- 2 metal lid safety support stays
- 2 TSA accepted locks
- telescopic handle and large wheels provided with ball bearings
- ergonomic handle, rubber coated grip
- single steel hinge, riveted in several points to assure high resistance
- large base area for tools, powertools,
- accessories and spare parts
- stackability
- document wallet
- 2 small component boxes