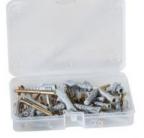

## **General features**

- HDPE roto-molded case with built-in rubber feet

- 2 metal lid safety support stays
- 2 TSA accepted locks
- telescopic handle and large wheels provided with ball bearings
- ergonomic handle, rubber coated grip
- single steel hinge, riveted in several points to assure high resistance
- large base area for tools, powertools,
- accessories and spare parts
- stackability
- document wallet
- 2 small component boxes