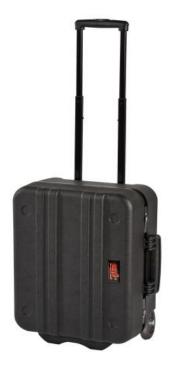

## NEW MEGA WHEELS PSS

Double wall polyethylene tool trolley

This is an UNCONTROLLED DOCUMENT printed on 04/19/2024 for reference only / Page 1/3

Tool trolley made entirely of HDPE polyethylene, a real shield against accidental shocks. High capacity case ideal for air travelling engineers that carry both tools, spare parts and components.