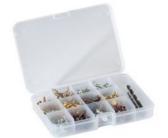

## **General features**

- HDPE roto-molded case with built-in rubber feet

- 2 metal lid safety support stays
- 2 TSA accepted locks
- telescopic handle and large wheels provided with ball bearings
- ergonomic handle, rubber coated grip
- single steel hinge, riveted in several points to assure high resistance
- large base area for tools, powertools,
- accessories and spare parts
- stackability
- document wallet
- 2 small component boxes