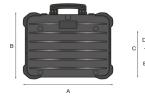

## **EAN**

8024482178707

| Technical features      | А                | В      | С      | D      | Е     |
|-------------------------|------------------|--------|--------|--------|-------|
| mm internal dimensions  | 470              | 390    | 320    | 110    | 210   |
|                         | Weight Kg 9,40   |        |        |        |       |
| inc internal dimensions | 18 1/2           | 15 3/8 | 12 5/8 | 4 5/16 | 8 1/4 |
|                         | Weight lbs 20.72 |        |        |        |       |