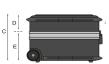

## **EAN**

8024482178707

| Technical features      | А                | В      | С      | D      | Е     |
|-------------------------|------------------|--------|--------|--------|-------|
| mm internal dimensions  | 470              | 390    | 320    | 110    | 210   |
|                         | Weight Kg 9,40   |        |        |        |       |
| inc internal dimensions | 18 1/2           | 15 3/8 | 12 5/8 | 4 5/16 | 8 1/4 |
|                         | Weight lbs 20.72 |        |        |        |       |