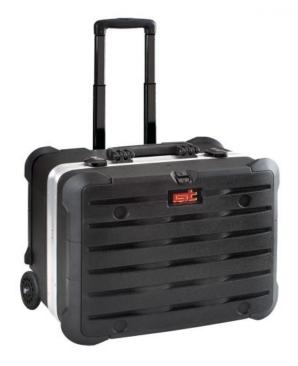

## **ROCK TURTLE PSS**

High thickness polyethylene tool trolley

## **ROCK TURTLE PSS**

High thickness polyethylene tool trolley

Indestructible tool case made entirely of HDPE resin, a real shield against accidental shocks. Special extra thick aluminium trim for tight closure. High capacity case with reinforced corners, ideal for air travelling engineers that carry both tools, spare parts and components. Airport handling resistant.

#### General features

- document wallet
- 2 metal TSA locks with keys
- 1 handle with ergonomically designed grip and extreme load capacity
- telescopic handle and large wheels provided with ball bearings for easy transport
- large base area for tools, power tools, accessories and spare parts
- steel piano hinge riveted in several points
- 2 metal lid safety support stays
- 2 small component boxes
- stackability