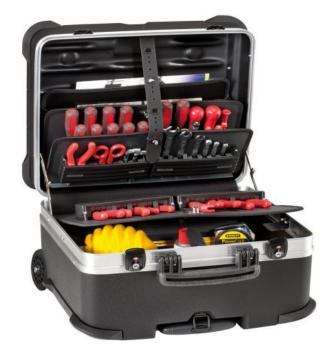

## **Internal Configuration**

- 1 lid tool pallet with with PSS™ system on one side
- 1 middle tool pallet with PSS™ system on both sides
- 1 bottom pallet with PSS™ system on one side

#### General features

- document wallet
- 2 metal TSA locks with keys
- 1 handle with ergonomically designed grip and extreme load capacity
- telescopic handle and large wheels provided with ball bearings for easy transport
- large base area for tools, power tools, accessories and spare parts
- steel piano hinge riveted in several points
- 2 metal lid safety support stays
- 2 small component boxes
- stackability