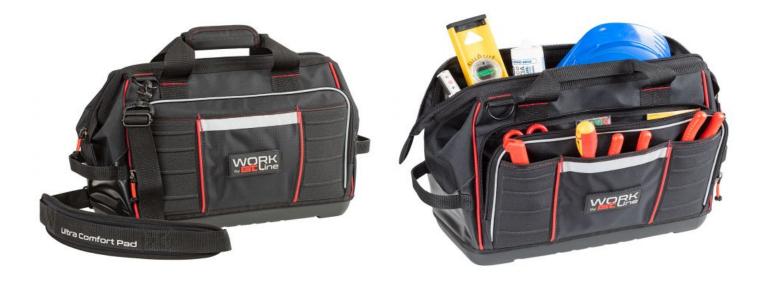

## **Internal Configuration**

General features: Tool bag with padded pouches and adjustable shoulder strap. Padded handle with Velcro strap. Main compartment with internal pockets for storage of different tools. Injection molded rigid bottom. Including ID label pocket located on the rear bag side.

| EAN<br>8024482188904 |                |     |     |   |   |
|----------------------|----------------|-----|-----|---|---|
| Technical features   | L              | W   | Н   |   |   |
| mm external dim.     | 410            | 230 | 300 | 0 | 0 |
|                      | Weight Kg 1,30 |     |     |   |   |