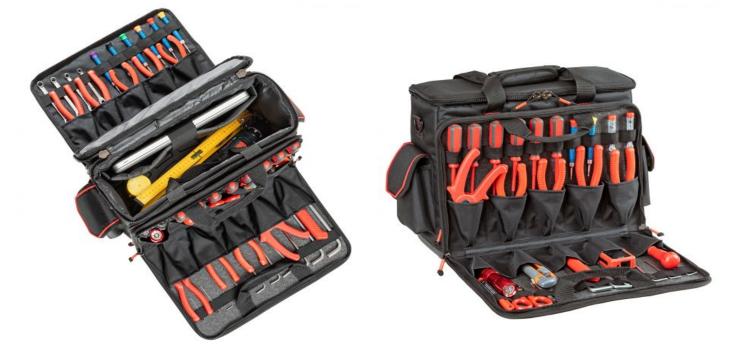

## **Internal Configuration**

General features:

Pilot multipurpose tool and laptop bag with adjustable shoulder strap. Vertical access storage.

Main compartment to accommodate a laptop up to 15.6".

Front and back compartment for tool storage with pouches and elastic loops.

External pockets on both sides.

Detachable front compartment, convertible into a practical carrying tool bag.

| EAN<br>8024482188874 |                |     |     |   |   |
|----------------------|----------------|-----|-----|---|---|
| Technical features   | L              | W   | Н   |   |   |
| mm external dim.     | 420            | 205 | 360 | 0 | 0 |
|                      | Weight Kg 2,10 |     |     |   |   |