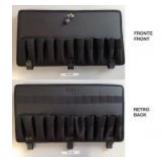

## **Internal Configuration**

- Airport handling resistant
- Unique storage capacity
- Cabin Size (complies with major airlines' restrictions)
- Wheels and telescopic handle
- Equipped with gas-pressurised lid supports
- Document wallet in the lid for A4 docs
- 1 Upper tool pallet with PTS (double side with pouches)
- 1 Lower tool pallet with PTS (one side with pouches)
- Automatic pressure release valve
- I.D. label with protective cover
- New pull release latch for optimal drop test proof
- Bottom compartment with tray and Alu reinforced adjustable dividers
- Shipping label holder (optional)