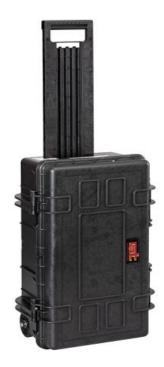

# WATERPROOF GT 52-21 PTS

Waterproof polypropylene tool case

#### **General features**

- waterproof and airtight
- interstackable
- corrosionproof, sandproof and dustproof
- shockproof and crushproof
- temperature rating -33°C/+90°C
- ergonomic handle, rubber coated grip
- jam free latches with user-friendly opening mechanism
- corrosion proof metal hinges with lid stay features
- pressure release valve
- special PU injected seal
- stainless steel reinforced pad lockable points providing maximum security

This is an UNCONTROLLED DOCUMENT printed on 04/20/2024 for reference only / Page 1/3

Watertight and perfectly sealed thanks to the exclusive neoprene "O" ring and to the purge valve, these cases grant an absolute protection to your tools. Made of resistant lightweight resin, they are provided with strong locks and a useful and ergonomic handle. They are ideal for use in the harshest environment, such as industrial, aeronautical, military and nautical fields.