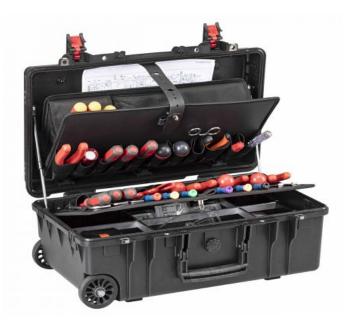

## **Internal Configuration**

- Airport handling resistant
- Unique storage capacity
- Cabin Size (complies with major airlines' restrictions)
- Wheels and telescopic handle
- Equipped with gas-pressurised lid supports
- Document wallet in the lid for A4 docs
- 1 Upper tool pallet with PTS (double side with pouches)
- 1 Lower tool pallet with PTS (one side with pouches)
- Automatic pressure release valve
- I.D. label with protective cover
- New pull release latch for optimal drop test proof
- Bottom compartment with tray and Alu reinforced adjustable dividers
- Shipping label holder (optional)