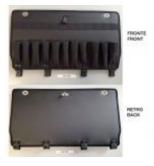

## **Internal Configuration**

- Airport handling resistant
- Unique storage capacity
- Cabin Size (complies with major airlines' restrictions)
- Wheels and telescopic handle
- Equipped with gas-pressurised lid supports
- Document wallet in the lid for A4 docs
- 1 Upper tool pallet with PTS (double side with pouches)
- 1 Lower tool pallet with PTS (one side with pouches)
- Automatic pressure release valve
- I.D. label with protective cover
- New pull release latch for optimal drop test proof
- Bottom compartment with tray and Alu reinforced adjustable dividers
- Shipping label holder (optional)