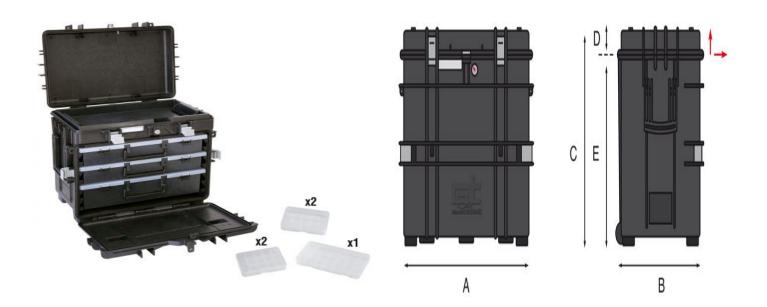

## **Internal Configuration**

Tool trolley specifically engineered for the professionals that need to carry a variety of hand tools, power tools and spare components, making it the ideal companion for all kind of MROs.

Comes in a sturdy injection molded body made in copolymer polypropylene, able to withstand shocks, rough usage and harsh weather conditions, features two side handles, an extractable trolley handle (990 mm. extended height) and four robust and silent wheels. The upper compartment closed by the top lid, contains a removable tray for spare hand tools placed on top of a recessed area where 5 small component boxes or a laptop computer can be stored. The lower compartment, protected by a

collapsible front door, can accommodate 3 to 7 removable organizers with lid of variable height (30-60-95 mm.) with a variety of optional inner configurations such as pre-cubed bicolor foam layers, bin boxes for small components, and even specifically designed tool pallets, for all kind of small and big hand tools.

## THIS PRODUCT IS POWERED BY

INTELLIRESPOND, the free App that allows for personal tool inventory and control of the content.

Please visit www.intellirespond.com

General features:

- 2 sides handles
- Telescopic handle
- 4 robust and silent self-oiling wheels
- Removable tray in the upper compartment
- 5 small component boxes (2 x WL01 2 x
- WL02 1 x WL04)
- Central lock with key
- I.D. removable label
- Various padlockable points
- Label for content identification
- Several optional accessories
- Great versatility in configurations
- 2 jam free top lid latches with easy
- opening mechanism
- 2 front main door latches
- Stackability