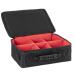

## Foams

- Pre-cubed foam at the bottom of the case
- Convoluted foam in the lid
- High adaptability to professional equipment
- Very easy customization that can be done independently

## CUSTOM CUT FOAM (Minimum order: 10 pcs)

Custom-shaped foam for optimal protection of tools with specific dimensions and shapes

 Use of various modern cutting technologies (waterjet, CNC milling, or laser)