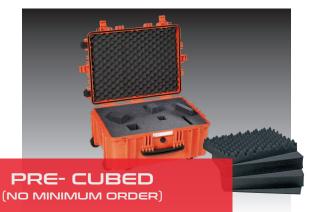

## Foams

- Pre-cubed foam at the bottom of the case
- Convoluted foam in the lid
- High adaptability to professional equipment
- Very easy customization that can be done independently