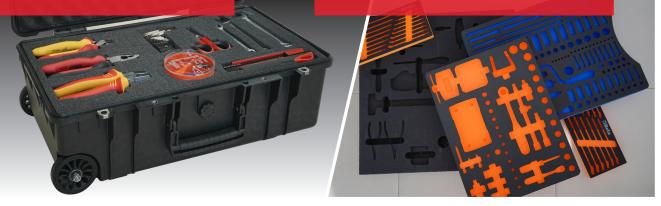

## CUSTOM CUT FOAM (Minimum order: 10 pcs)

Custom-shaped foam for optimal protection of tools with specific dimensions and shapes

 Use of various modern cutting technologies (waterjet, CNC milling, or laser)