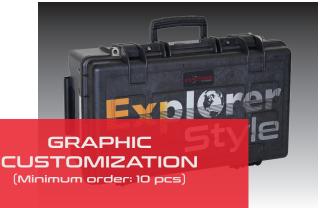

## COMMUNICATE Labels – UV printing

- Custom label creation
- High-quality UV printing of any image on next-generation cases
- In-house graphic development and quality control over all steps