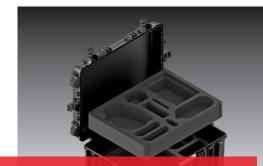

## Foams

- Pre-cubed foam at the bottom of the case
- Convoluted foam in the lid
- High adaptability to professional equipment
- Very easy customization that can be done independently