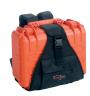

- Pre-cubed foam at the bottom of the case
- Convoluted foam in the lid
- High adaptability to professional equipment
- Very easy customization that can be done independently



## CUSTOM CUT FOAM (Minimum order: 10 pcs)

Custom-shaped foam for optimal protection of tools with specific dimensions and shapes

 Use of various modern cutting technologies (waterjet, CNC milling, or laser)



## COMMUNICATE Labels – UV printing



- Custom label creation
- High-quality UV printing of any image on next-generation cases
- In-house graphic development and quality control over all steps



# PROTECT & ORGANIZE Complementary Accessories

## dividers and panels





## Complementary Accessories

Accessories of various types and sizes (see full catalog for details)

## Padded bags and backpacks







#### Locks







## panel frames





## Internal hinges and supports



















#### 10840



42 1/2 x 24 7/16 x 15 3/4 in

Reinforced corners

One-piece O-ring gasket

Removable lid (on selected models)

Corrosion-resistant metal pins

Injection-molded PP copolymer body

Self-lubricating wheels (on selected models)

Ergonomic handle

#### **FEATURES**

Pressure release valve

Customizable label

Pre-cubed foam layers

Convoluted foam in the lid

Metal padlock points (on selected models)

Secure and easy-to-open latches

Safe stacking position





### Project analysis:

GT Line's technical department works with the client to define the content to be stored.

## Specification definition:

the most suitable case model and foam type are selected with the customer.









####