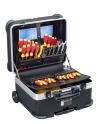

# Comfortable and easy to carry.

The Rock Turtle case is the ideal companion for professionals seeking durability, safety, and convenience in one product. Made of high-strength polyethylene with aluminum reinforcements and protected corners, it ensures excellent protection for your tools, even in tough environments or during demanding transport.

Perfect for storing hand tools, power tools, or spare parts, it offers generous internal space and smart organization solutions. Thanks to its ball-bearing wheels and integrated telescopic handle, the Rock Turtle moves effortlessly, even over uneven surfaces.

3. Maximum storage capacity

Provided by the Spacious Interior: GT cases are designed to offer ample space, allowing optimal organization of tools and accessories without compromising functionality.

4. Smart tool management

# 8. Efficient accessory organization

Thanks to the Small Parts Drawers: these compartments are perfect for keeping tools and small components organized and easily accessible.