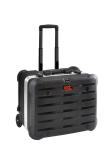

# Comfortable and easy to carry.

The Rock Turtle case is the ideal companion for professionals seeking durability, safety, and convenience in one product. Made of high-strength polyethylene with aluminum reinforcements and protected corners, it ensures excellent protection for your tools, even in tough environments or during demanding transport.

Designed for those constantly on the move, it guarantees mobility and protection without compromise, making every transfer more efficient and secure.

# 6. Ease of transport

Thanks to Ball-Bearing Wheels and Telescopic Handle: these features ensure smooth and comfortable transport, even on uneven surfaces, with excellent maneuverability and stability.