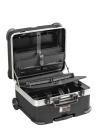

# Comfortable and easy to carry.

The Rock Turtle case is the ideal companion for professionals seeking durability, safety, and convenience in one product. Made of high-strength polyethylene with aluminum reinforcements and protected corners, it ensures excellent protection for your tools, even in tough environments or during demanding transport.

Perfect for storing hand tools, power tools, or spare parts, it offers generous internal space and smart organization solutions. Thanks to its ball-bearing wheels and integrated telescopic handle, the Rock Turtle moves effortlessly, even over uneven surfaces.

3. Maximum storage capacity

Provided by the Spacious Interior: GT cases are designed to offer ample space, allowing optimal organization of tools and accessories without compromising functionality.

4. Smart tool management

# 8. Efficient accessory organization

Thanks to the Small Parts Drawers: these compartments are perfect for keeping tools and small components organized and easily accessible.