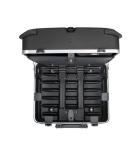

3. Maximum storage capacity

Provided by the Spacious Interior: GT cases are designed to offer ample space, allowing optimal organization of tools and accessories without compromising functionality.

4. Smart tool management

# 8. Efficient accessory organization

Thanks to the Small Parts Drawers: these compartments are perfect for keeping tools and small components organized and easily accessible.

| Weight |                      |  |  |  |
|--------|----------------------|--|--|--|
|        | 8,92 Kg<br>19.66 lbs |  |  |  |

| Color |       |  |
|-------|-------|--|
| A     | Black |  |

| Specifications        |                                                                                          |  |  |
|-----------------------|------------------------------------------------------------------------------------------|--|--|
| Wheels                | Wheels with ball bearings                                                                |  |  |
| Colour                | Black                                                                                    |  |  |
| Handles               | Ergonomic handle with rubber coating     Telescopic handle                               |  |  |
| Linkages              | 2 Metal lid support stays                                                                |  |  |
| Panels                | 1 tool panel with PSS™ system on both sides<br>1 tool panel with PSS™ system on one side |  |  |
| Document holder       | 1 document pocket                                                                        |  |  |
| Locks                 | 2 TSA-approved locks                                                                     |  |  |
| Base                  | Capacious tool holder base                                                               |  |  |
| Hinges                | Steel hinge riveted in several points                                                    |  |  |
|                       | 2 Component boxes                                                                        |  |  |
| Intellirespond        | Yes                                                                                      |  |  |
| Dimensional tolerance | +/-1,5% from nominal measurements                                                        |  |  |
| Solutions             | With wheels                                                                              |  |  |
| Series                | Rock                                                                                     |  |  |