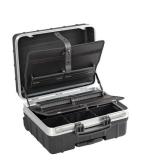

## Maximum Resistance, Organization and Comfort

The Atomik WH case is the perfect solution for business professionals who need security, strength and order, but also comfort during their trips. Made of thick polypropylene with injection molding technology, it guarantees protection against impacts, corrosive substances and extreme temperatures. Designed for the most demanding professionals, it offers long-lasting protection and optimal organization and ease of use.

  Injection Molding allows you to obtain a solid structure, with reinforced corners that offer uniform protection throughout the case, avoiding damage from impacts or daily stress.
- 3. Optimal internal organization and quick access to tools, thanks also to the two tool panels with elastic bands on one side and on both sides.
  - The adjustable and removable dividers together with the PSS™ system panels allow you to easily customize the interior space, offering quick and tidy access to all your tools and accessories.
- 4. Advanced protection against unauthorized access.
  - Keyed Locks and Reinforced Metal Hinges ensure a secure lock, protecting your tools from unauthorized access attempts.
- 5. Comfortable and easy transport even during long journeys.
  - The ergonomic rubber-coated handle designed for comfortable carrying, makes it easy to move, even over long distances, reducing fatigue and improving grip. The ball-bearing wheels make transport particularly easy.
- 6. Quick identification and optimal management of accessories.
  - The Name Plate allows for quick identification, while the Add-on Panel and integrated document area provide space to organize documents, business cards, and other accessories.
- 7. Compact and easily portable design.
  - The case is designed to be easily stored and transported, ideal for those who work on the move, without sacrificing the protection of their tools.