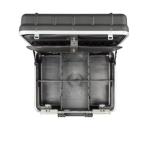

## Maximum Resistance, Organization and Comfort

The Atomik WH case is the perfect solution for business professionals who need security, strength and order, but also comfort during their trips. Made of thick polypropylene with injection molding technology, it guarantees protection against impacts, corrosive substances and extreme temperatures. Designed for the most demanding professionals, it offers long-lasting protection and optimal organization and ease of use.

  Injection Molding allows you to obtain a solid structure, with reinforced corners that offer uniform protection throughout the case, avoiding damage from impacts or daily stress.
- 3. Optimal internal organization and quick access to tools, thanks also to the two tool panels with elastic bands on one side and on both sides.
  - The adjustable and removable dividers together with the PSS™ system panels allow you to easily customize the interior space, offering quick and tidy access to all your tools and accessories.
- 4. Advanced protection against unauthorized access.
  - Keyed Locks and Reinforced Metal Hinges ensure a secure lock, protecting your tools from unauthorized access attempts.
- 5. Comfortable and easy transport even during long journeys.
  - The ergonomic rubber-coated handle designed for comfortable carrying, makes it easy to move, even over long distances, reducing fatigue and improving grip. The ball-bearing wheels make transport particularly easy.
- 6. Quick identification and optimal management of accessories.
  - The Name Plate allows for quick identification, while the Add-on Panel and integrated document area provide space to organize documents, business cards, and other accessories.
- 7. Compact and easily portable design.
  - The case is designed to be easily stored and transported, ideal for those who work on the move, without sacrificing the protection of their tools.