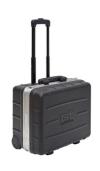

## Maximum Resistance, Organization and Comfort

The Atomik WH case is the perfect solution for business professionals who need security, strength and order, but also comfort during their trips. Made of thick polypropylene with injection molding technology, it guarantees protection against impacts, corrosive substances and extreme temperatures. Designed for the most demanding professionals, it offers long-lasting protection and optimal organization and ease of use.

  Injection Molding allows you to obtain a solid structure, with reinforced corners that offer uniform protection throughout the case, avoiding damage from impacts or daily stress.
- 3. Optimal internal organization and quick access to tools, thanks also to the two tool panels with elastic bands on one side and on both sides.
  - The adjustable and removable dividers together with the PSS™ system panels allow you to easily customize the interior space, offering quick and tidy access to all your tools and accessories.
- 4. Advanced protection against unauthorized access.
  - Keyed Locks and Reinforced Metal Hinges ensure a secure lock, protecting your tools from unauthorized access attempts.
- 5. Comfortable and easy transport even during long journeys.
  - The ergonomic rubber-coated handle designed for comfortable carrying, makes it easy to move, even over long distances, reducing fatigue and improving grip. The ball-bearing wheels make transport particularly easy.
- 6. Quick identification and optimal management of accessories.
  - The Name Plate allows for quick identification, while the Add-on Panel and integrated document area provide space to organize documents, business cards, and other accessories.
- 7. Compact and easily portable design.
  - The case is designed to be easily stored and transported, ideal for those who work on the move, without sacrificing the protection of their tools.