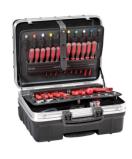

## Maximum Resistance, Organization and Comfort

The Atomik WH case is the perfect solution for business professionals who need security, strength and order, but also comfort during their trips. Made of thick polypropylene with injection molding technology, it guarantees protection against impacts, corrosive substances and extreme temperatures. Designed for the most demanding professionals, it offers long-lasting protection and optimal organization and ease of use.

  Injection Molding allows you to obtain a solid structure, with reinforced corners that offer uniform protection throughout the case, avoiding damage from impacts or daily stress.
- 3. Optimal internal organization and quick access to tools, thanks also to the two tool panels with elastic bands on one side and on both sides.
  - The adjustable and removable dividers together with the PSS™ system panels allow you to easily customize the interior space, offering quick and tidy access to all your tools and accessories.
- 4. Advanced protection against unauthorized access.
  - Keyed Locks and Reinforced Metal Hinges ensure a secure lock, protecting your tools from unauthorized access attempts.
- 5. Comfortable and easy transport even during long journeys.
  - The ergonomic rubber-coated handle designed for comfortable carrying, makes it easy to move, even over long distances, reducing fatigue and improving grip. The ball-bearing wheels make transport particularly easy.
- 6. Quick identification and optimal management of accessories.
  - The Name Plate allows for quick identification, while the Add-on Panel and integrated document area provide space to organize documents, business cards, and other accessories.
- 7. Compact and easily portable design.
  - The case is designed to be easily stored and transported, ideal for those who work on the move, without sacrificing the protection of their tools.