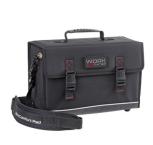

## EAN 8024482189734 Maximum Durability and Smart Tool Access

The BTP 01 R is a professional tool bag designed to offer practicality, durability, and organization. Made of 600D tear-resistant nylon with reinforced stitching and a galvanized steel bottom, it withstands the stress of intensive daily use on-site or in the workshop.

#### 6. Total comfort during transport.

Equipped with an adjustable padded shoulder strap and a rubber-grip handle, this professional tool bag provides easy and safe transport in every situation.

#### 7. Compact and lightweight design.

With internal dimensions of  $370 \times 155 \times 250$  mm and a weight of 2.9 kg, the BTP 01 R is a compact tool bag, ideal for professionals on the move who need an agile and durable solution.