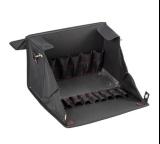

## EAN 8024482189734 Maximum Durability and Smart Tool Access

The BTP 01 R is a professional tool bag designed to offer practicality, durability, and organization. Made of 600D tear-resistant nylon with reinforced stitching and a galvanized steel bottom, it withstands the stress of intensive daily use on-site or in the workshop.

The 90° foldable front flap and internal FLEXI POUCHES™ provide quick and tidy access to tools, making it a versatile, rugged, and portable professional tool bag.

#### 5. Easy access thanks to the fold-down front panel.

The 90° opening design offers full visibility of contents and immediate access to tools, making this tool bag extremely practical in any situation.