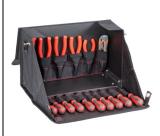

#### 4. Smart organization with FLEXI POUCHES™ pockets.

Modular internal compartments allow for organized storage of tools of various shapes and sizes, improving efficiency and reducing intervention times.

#### 5. Easy access thanks to the fold-down front panel.

The 90° opening design offers full visibility of contents and immediate access to tools, making this tool bag extremely practical in any situation.