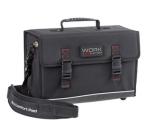

### EAN 8024482189741 Complete Organization and Maximum Visibility for the Professional

The BTP 02 R is an extremely durable, versatile, and secure professional tool bag for those working in dynamic environments and needing full control.

Made of tear-resistant 600D nylon with reinforced stitching, galvanized steel base, and reflective inserts, it ensures durability, resistance, and visibility even in low light conditions.

The dual 90° foldable front and rear flaps, FLEXI POUCHES™, and PSS™ system provide toplevel internal organization.

#### 6. Total comfort during transport.

Equipped with an adjustable padded shoulder strap and a rubber-grip handle, this professional tool bag ensures safe and easy transport in any situation.