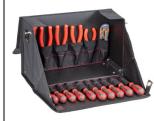

#### 3. Full access thanks to dual fold-down front panels.

The front and rear panels with 90° openings allow easy access to the entire tool set, turning this bag into a fully accessible professional work backpack.

#### 4. Maximum tool organization.

The internal FLEXI POUCHES<sup>™</sup> and modular PSS<sup>™</sup> system enable precise, organized, and secure tool storage for optimal operational efficiency.