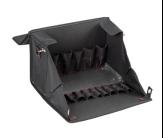

#### 3. Full access thanks to dual fold-down front panels.

The front and rear panels with 90° openings allow easy access to the entire tool set, turning this bag into a fully accessible professional work backpack.

#### 4. Maximum tool organization.

The internal FLEXI POUCHES<sup>™</sup> and modular PSS<sup>™</sup> system enable precise, organized, and secure tool storage for optimal operational efficiency.