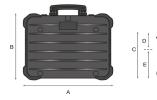

# EAN

8024482178714

| Technical features      | А                | В      | С      | D      | E     |
|-------------------------|------------------|--------|--------|--------|-------|
| mm internal dimensions  | 470              | 390    | 320    | 110    | 210   |
|                         | Weight Kg 9,00   |        |        |        |       |
| inc internal dimensions | 18 1/2           | 15 3/8 | 12 5/8 | 4 5/16 | 8 1/4 |
|                         | Weight lbs 19.84 |        |        |        |       |