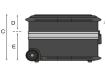

# EAN

8024482178714

| Technical features      | А                | В      | С      | D      | E     |
|-------------------------|------------------|--------|--------|--------|-------|
| mm internal dimensions  | 470              | 390    | 320    | 110    | 210   |
|                         | Weight Kg 9,00   |        |        |        |       |
| inc internal dimensions | 18 1/2           | 15 3/8 | 12 5/8 | 4 5/16 | 8 1/4 |
|                         | Weight lbs 19.84 |        |        |        |       |