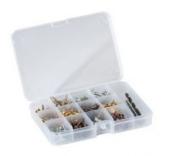

#### **General features**

- document wallet
- 2 metal TSA locks with keys
- 1 handle with ergonomically designed grip and extreme load capacity
- telescopic handle and large wheels provided with ball bearings for easy transport
- large base area for tools, power tools, accessories and spare parts
- steel piano hinge riveted in several points
- 2 metal lid safety support stays
- 2 small component boxes
- stackability

# Accessories ROCK TURTLE PTS

FOAM ROCK WL01 WL02 WL03

WL04 WL05