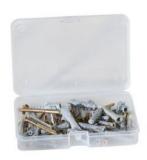

#### **General features**

- document wallet
- 2 metal TSA locks with keys
- 1 handle with ergonomically designed grip and extreme load capacity
- telescopic handle and large wheels provided with ball bearings for easy transport
- large base area for tools, power tools, accessories and spare parts
- steel piano hinge riveted in several points
- 2 metal lid safety support stays
- 2 small component boxes
- stackability

# Accessories ROCK TURTLE PTS

FOAM ROCK WL01 WL02 WL03

WL04 WL05