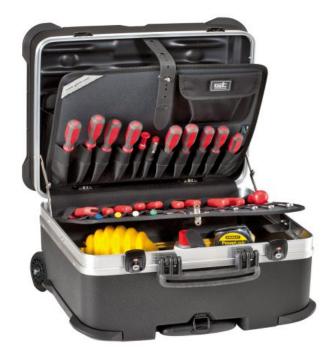

#### **General features**

- document wallet
- 2 metal TSA locks with keys
- 1 handle with ergonomically designed grip and extreme load capacity
- telescopic handle and large wheels provided with ball bearings for easy transport
- large base area for tools, power tools, accessories and spare parts
- steel piano hinge riveted in several points
- 2 metal lid safety support stays
- 2 small component boxes
- stackability

### **Internal Configuration**

- 1 lid tool pallet with FLEXI POUCHES™ on both sides
- 1 bottom tool pallet with FLEXI POUCHES™ on one side