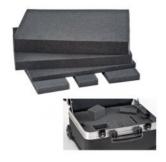

### **Internal Configuration**

- 1 lid tool pallet with FLEXI POUCHES™ on both sides
- 1 bottom tool pallet with FLEXI POUCHES™ on one side

# Accessories ROCK TURTLE PTS

FOAM ROCK WL01 WL02 WL03

WL04 WL05