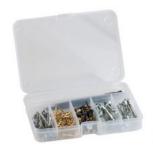

#### **General features**

- document wallet
- 2 metal TSA locks with keys
- 1 handle with ergonomically designed grip and extreme load capacity
- telescopic handle and large wheels provided with ball bearings for easy transport
- large base area for tools, power tools, accessories and spare parts
- steel piano hinge riveted in several points
- 2 metal lid safety support stays
- 2 small component boxes
- stackability

# Accessories ROCK TURTLE PTS

FOAM ROCK WL01 WL02 WL03

WL04 WL05