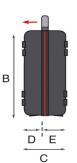

## **EAN**

8024482004204

| Technical features      | А                | В      | С      | D       | Е      |
|-------------------------|------------------|--------|--------|---------|--------|
| mm internal dimensions  | 422              | 327    | 185    | 75      | 110    |
|                         | Weight Kg 5,50   |        |        |         |        |
| inc internal dimensions | 16 5/8           | 12 7/8 | 7 5/16 | 2 15/16 | 4 5/16 |
|                         | Weight lbs 12.12 |        |        |         |        |