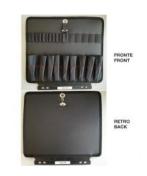

#### **General features**

- roto-molded Polyethylene shells with incorporated feet
- 2 TSA Locks with keys (mod. BOMBER F excluded)
- 2 metal lid support stays with safety spring pawl and doublefixing point
- steel hinge riveted in various points
- ergonomic handle, rubber coated grip
- document wallet
- bottom with adjustable dividers (mod. BOMBER F excluded)
- 2 small component boxes

## **Internal Configuration**

- 2 tool pallets with FLEXI POUCHES™