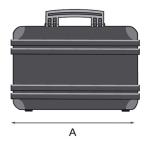

## **EAN**

8024482004204

| Technical features      | А                | В      | С      | D       | Е      |
|-------------------------|------------------|--------|--------|---------|--------|
| mm internal dimensions  | 422              | 327    | 185    | 75      | 110    |
|                         | Weight Kg 5,50   |        |        |         |        |
| inc internal dimensions | 16 5/8           | 12 7/8 | 7 5/16 | 2 15/16 | 4 5/16 |
|                         | Weight lbs 12.12 |        |        |         |        |