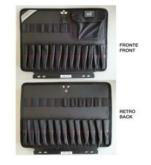

## **Internal Configuration**

- 2 tool pallets with FLEXI POUCHES™

#### **General features**

- roto-molded Polyethylene shells with incorporated feet
- 2 TSA Locks with keys (mod. BOMBER F excluded)
- 2 metal lid support stays with safety spring pawl and doublefixing point
- steel hinge riveted in various points
- ergonomic handle, rubber coated grip
- document wallet
- bottom with adjustable dividers (mod. BOMBER F excluded)
- 2 small component boxes