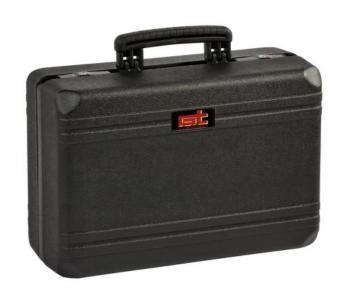

## **BOMBER 170 PTS**

Double wall polyethylene tool case

## **BOMBER 170 PTS**

Double wall polyethylene tool case

Modern and exceptionally strong, this case is studied to resist even in the most extreme use conditions. The double wall construction and the body in shock-proof high density Polyethylene, with great resistance to high and low temperatures and to most of the corrosive chemical substances, grant to this product the highest levels of reliability on the market.