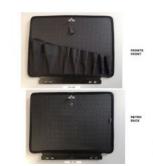

## **BOMBER 170 PTS**

Double wall polyethylene tool case

## **BOMBER 170 PTS**

Double wall polyethylene tool case

Modern and exceptionally strong, this case is studied to resist even in the most extreme use conditions. The double wall construction and the body in shock-proof high density Polyethylene, with great resistance to high and low temperatures and to most of the corrosive chemical substances, grant to this product the highest levels of reliability on the market.