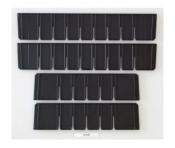

taly - Phone + 39/051/65041 - Fax + 39/051/734925 \\ \textbf{sales @ gtline.com - www.gtline.com}$ 

## **BOMBER 170 PTS**

Double wall polyethylene tool case



Modern and exceptionally strong, this case is studied to resist even in the most extreme use conditions. The double wall construction and the body in shock-proof high density Polyethylene, with great resistance to high and low temperatures and to most of the corrosive chemical substances, grant to this product the highest levels of reliability on the market.

The new TSA Locks allow the case to be checked at the airport by security officers.

THIS PRODUCT IS POWERED BY INTELLIRESPOND, the free App that allows for personal tool inventory and control of the content.

Please visit www.intellirespond.com



# Spares BOMBER 170 PTS











KIN.0348

KIN.0979

KIN.0782

KIN.0335









KIN.0314

KIN.0365

KIN.1055

KIN.1056









KIN.1245

KIN.1244

KIN.0056

KIN.0900



KIN.0447