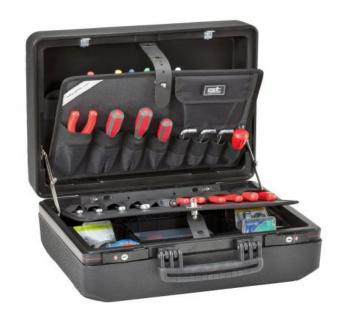

## **Internal Configuration**

- 2 tool pallets with FLEXI POUCHES™

#### **General features**

- roto-molded Polyethylene shells with incorporated feet
- 2 TSA Locks with keys (mod. BOMBER F excluded)
- 2 metal lid support stays with safety spring pawl and doublefixing point
- steel hinge riveted in various points
- ergonomic handle, rubber coated grip
- document wallet
- bottom with adjustable dividers (mod. BOMBER F excluded)
- 2 small component boxes