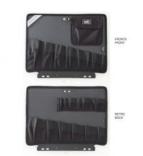

## **Internal Configuration**

- 2 tool pallets with FLEXI POUCHES™

## **BOMBER 170 PTS**

Double wall polyethylene tool case

Modern and exceptionally strong, this case is studied to resist even in the most extreme use conditions. The double wall construction and the body in shock-proof high density Polyethylene, with great resistance to high and low temperatures and to most of the corrosive chemical substances, grant to this product the highest levels of reliability on the market.